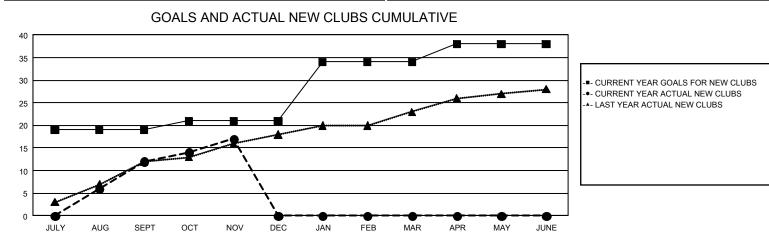

## GAT Constitutional Area 5 - Korea

Results as of: 11/30/2023

REPORT DOES NOT INCLUDE CLUBS IN UNDISTRICTED AREAS.

| Clubs                 |               |           |               | Members               |                           |                         |                                                    |  |
|-----------------------|---------------|-----------|---------------|-----------------------|---------------------------|-------------------------|----------------------------------------------------|--|
| RESULTS FOR 2023-2024 |               |           |               | RESULTS FOR 2023-2024 |                           |                         |                                                    |  |
| QUARTER               | NEW CLUB GOAL | NEW CLUBS | DROPPED CLUBS | QUARTER               | MEMBER GROWTH<br>NET GOAL | MEMBER GROWTH<br>ACTUAL | DROPPED<br>MEMBERS ACTUAL<br>(including transfers) |  |
| JULY/AUG/SEPT         | 19            | 12        | 9             | JULY/AUG/SEPT         | 1,828                     | 4,741                   | 2,248                                              |  |
| OCT/NOV/DEC           | 2             | 5         | 1             | OCT/NOV/DEC           | 1,256                     | 1,386                   | 949                                                |  |
| JAN/FEB/MAR           | 13            | 0         | 0             | JAN/FEB/MAR           | 1,363                     | 0                       | 0                                                  |  |
| APR/MAY/JUNE          | 4             | 0         | 0             | APR/MAY/JUNE          | 1,085                     | 0                       | 0                                                  |  |