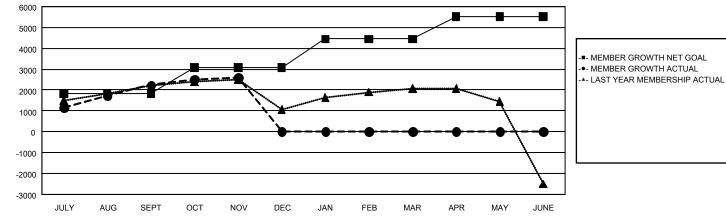

## GAT Constitutional Area 5 - Korea

Results as of: 11/30/2023

REPORT DOES NOT INCLUDE CLUBS IN UNDISTRICTED AREAS.

| Clubs                 |               |           |               | Members               |                           |                         |                                                    |  |
|-----------------------|---------------|-----------|---------------|-----------------------|---------------------------|-------------------------|----------------------------------------------------|--|
| RESULTS FOR 2023-2024 |               |           |               | RESULTS FOR 2023-2024 |                           |                         |                                                    |  |
| QUARTER               | NEW CLUB GOAL | NEW CLUBS | DROPPED CLUBS | QUARTER               | MEMBER GROWTH<br>NET GOAL | MEMBER GROWTH<br>ACTUAL | DROPPED<br>MEMBERS ACTUAL<br>(including transfers) |  |
| JULY/AUG/SEPT         | 19            | 12        | 9             | JULY/AUG/SEPT         | 1,828                     | 4,741                   | 2,248                                              |  |
| OCT/NOV/DEC           | 2             | 5         | 1             | OCT/NOV/DEC           | 1,256                     | 1,386                   | 949                                                |  |
| JAN/FEB/MAR           | 13            | 0         | 0             | JAN/FEB/MAR           | 1,363                     | 0                       | 0                                                  |  |
| APR/MAY/JUNE          | 4             | 0         | 0             | APR/MAY/JUNE          | 1,085                     | 0                       | 0                                                  |  |